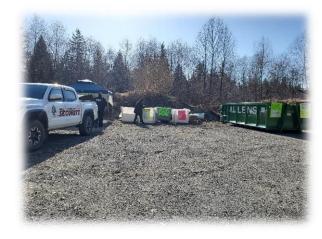

# Recycling totes for:

- Flexible Plastics
- Styrofoam
- Containers (plastic, paper & aluminum)
- Paper/ Carboard
- Glass