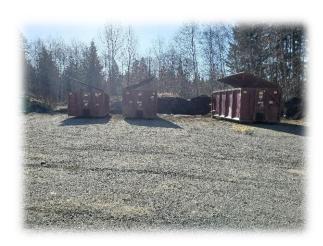

#### the Bins are in!

Waste, Organics, and Metal bins are set up at the Spokeshute gate road April 18th – May 16th.

WASTE

**ORGANICS** 

METAL