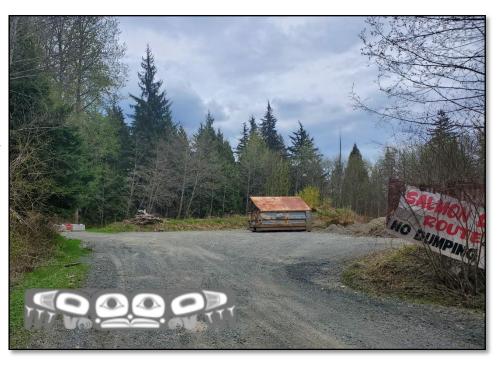

Kitsumkalum Spring Clean-Up

There will be a garbage bin in the community May 1<sup>st</sup> - 31<sup>st</sup> as we work towards our community Spring Clean.

**Bin Location:** gravel spur road at the corner where West Kalum Road turns into Spokeshute Road·