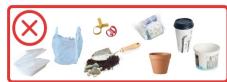

#### **Not Accepted Materials**

These items are not accepted and should be recycled or safely disposed of.

- Lumber and other wood products
- Rocks, soil, and sod
- All plastics
- Fecal matter and animal waste
- **Diapers**