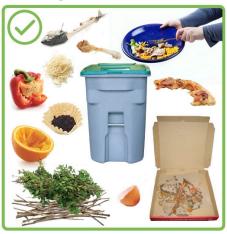

#### **How To: Weekly Organics Collection**

COMPOSTABLE Biodegradable | US COMPOSTING

#### **Bagging Requirements**

· Organics that contain kitchen and food waste must be placed in rigid, lidded containers.

The Regional District recommends, although does not require, the use of compostable bags to help keep bins clean, reduce odour, and reduce animal attraction.

#### Accepted Materials

If unacceptable materials are found in your Organics, the container will not be collected. Remove any unacceptable materials and it will be picked up on your next collection