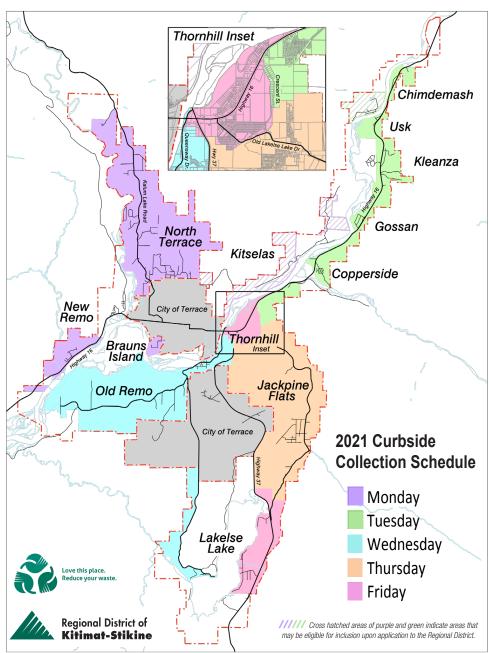

ntainer Management".

## What to do with Large Items?

Bulky items such as large furniture are not accepted in curbside collection. Please call or visit www.rdks.bc.ca for items that are accepted at the Thornhill Transfer Station.

#### Oops!

"Oops Stickers" help you use the collection service correctly. Most "Oops Stickers" messages are triggered by safety. If the can is too heavy, contain visible dangerous materials, or too far/too close to the roadway, it may be unsafe for the collection hauler or other vehicles. The stickers will let you know.

#### **Have Extra Garbage?**

Extra bag tags are available for \$2 each in a group of 10. A maximum of 4 bag tags may be used per collection. For excess medical wastes, contact us to apply for a Medical Waste Exemption.



## Service Area Map



#### **How To: Weekly Organics Collection**

COMPOSTABLE Biodegradable | US COMPOSTING

#### **Bagging Requirements**

· Organics that contain kitchen and food waste must be placed in rigid, lidded containers.

The Regional District recommends, although does not require, the use of compostable bags to help keep bins clean, reduce odour, and reduce animal attraction.

TO THE CURB 8:00

To receive collection,

please:

am



#### Accepted Materials



If unacceptable materials are found in your Organics, the container will not be collected. Remove any unacceptable materials and it will be picked up on your next collection

#### **Not Accepted Materials**

These items are not accepted and should be recycled or safely disposed of.

- Lumber and other wood products
- Rocks, soil, and sod
- Al