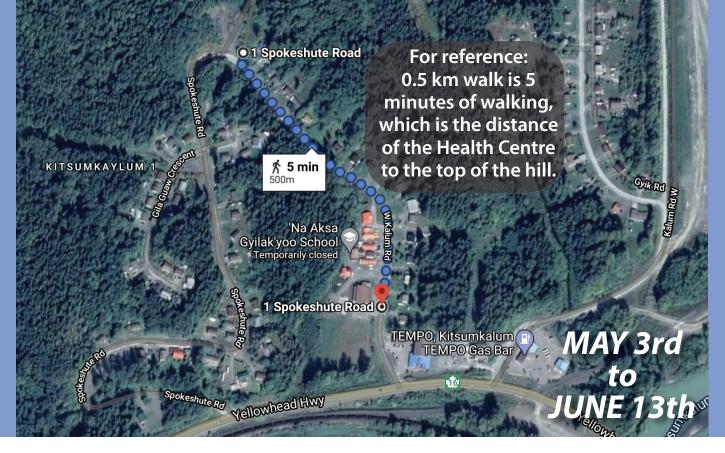

Categories: Beginner (0.5km/day, approx. 650 steps, approx. 5 minutes) Intermediate (2km/day, approx. 2665 steps, approx. 20 minutes) Advanced (6 km/day, approx. 8000 steps, approx. 1 hour)

Submit your completed calendar to the Health Centre at the end of the challenge for a chance to win prizes!

Kitsumkalum Walking Challenge: Record your steps each day May 3rd to June 13th, then submit.