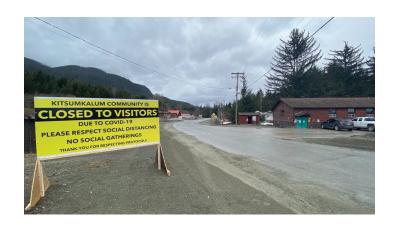

## Kitsumkalum Community is CLOSED to Visitors

March 26, 2020

Following provincial health orders and recommendations due to the COVID-19 pandemic, the decision has been made to close all residential areas to visitors until further notice.

Signs have been installed stating the community closure to visitors at the Spokechute entrance, the West Kalum Road entrance and the road behind Tempo.

Thank you for following and respecting safety protocols Kitsumkalum has set out to keep the community safe. We all do our part in slowing the rate of infection, which in turn helps to lessen the burden on our health care system.