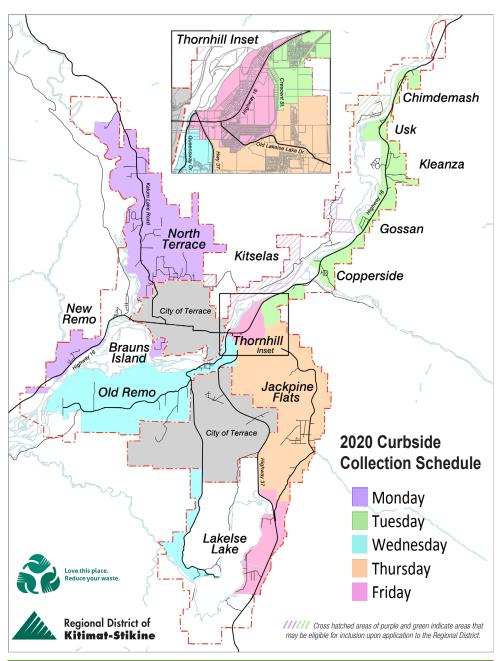

## **2020 Collection Schedule**

Legend

Recycle

Garbage

Organics

No Collection

No Collection on the Following Days: New Year's Day, Family Day, Good Friday, Victoria Day, Canada Day, BC Day, Labour Day, Thanksgiving Day, Remembrance Day, Christmas Day, Boxing Day. Collection occurs the following business day.