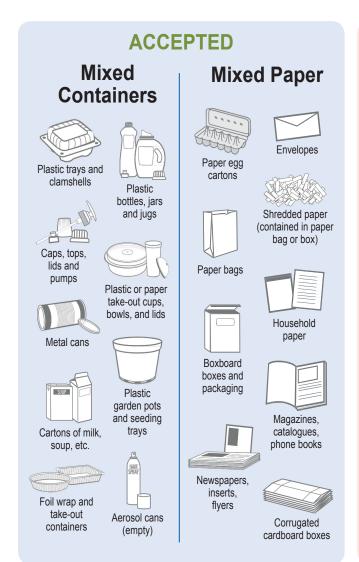

## Bi-weekly Recycling Collection

- Unlimited recycling is accepted each collection. Use bags in your bins and ensure your recycling bin is identifiable.
- Flatten cardboard and place beside your recycling can in bundles not exceeding 1 cubic metre (36" x 36" x 36").
- Rinse containers to remove food residue.

### How To: Bi-weekly Recycling Collection

bags and

Paper towels. napkins and tissues

waste (needles, flammable/ explosive/toxic material etc.)

scrap metal

and games

**GLASS, PLASTIC BAGS / OVERWRAP AND STYROFOAM** ARE NOT ACCEPTED CURBSIDE, PLEASE RETURN TO DEPOT. DO-YOUR-PART RECYCLING IS LOCATED AT 3467 HWY 16 E.