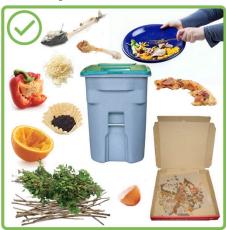

### **How To: Weekly Organics Collection**

#### **Bagging Requirements**

 Organics that contain kitchen and food waste must be placed in rigid, lidded containers.

 The Regional District recommends, although does not require, the use of compostable bags to help keep bins clean, reduce odour, and reduce animal attraction.

 Do not use plastic or biodegradable bags. Biodegradable plastic does <u>not</u> compost

### **Accepted Materials**

materials and it will be

picked up on your next

collection.

To receive collection.

TO THE CURB

8:00

am

please: