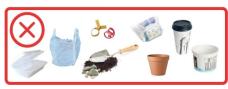

### **Not Accepted Materials**

These items are **not accepted** and should be recycled or safely disposed of.

- Lumber and other wood products
- Rocks, soil, and sod
- All plastics
- Fecal matter and animal waste
- Diapers