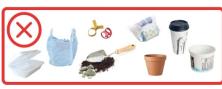

### **Not Accepted Materials**

These items are **not accepted** and should be recycled or safely disposed of.

- Lumber and other wood products
- Rocks, soil, and sod
- All plastics
- Fecal matter and animal waste
- Diapers