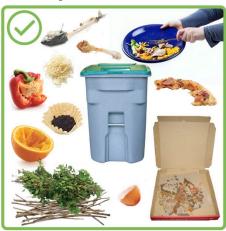

## **Weekly Organics Collection**

- Six items are accepted per collection: up to two containers with lids (kitchen or yard waste) and up to four bundles or kraft paper bags of yard waste.
- Containers, bundles, and kraft bags must not exceed 23 kg/ 50 lbs. each.
   Containers must not exceed 99 L. Bundles may not exceed the dimensions of a kraft bag (16" x 12" x 35").
- Compostable liners may be used in containers although are not required.

#### **Bagging Requirements**

 Organics that contain kitchen and food waste must be placed in rigid, lidded containers.

 The Regional District recommends, although does not require, the use of compostable bags to help keep bins clean, reduce odour, and reduce animal attraction.

### **Accepted Materials**

To receive collection.

TO THE CURB

8:00

am

please: