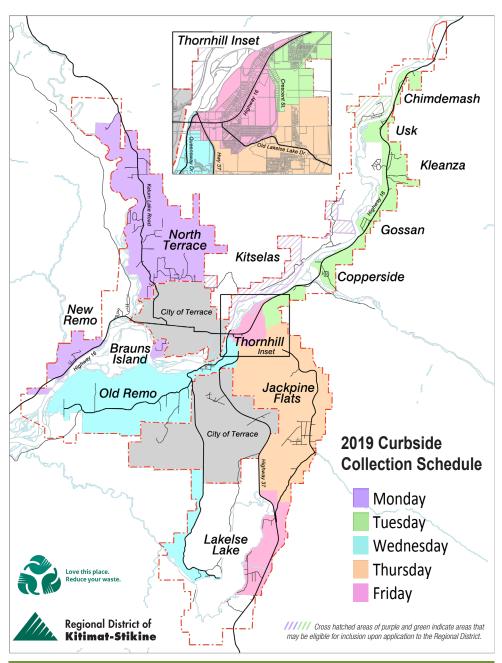

### **Greater Terrace Area**

**Curbside Organics, Recycling** & Garbage Collection Schedule

### **2019 Collection Schedule**

Garbage

No Collection

No Collection on the Following Days: New Year's Day, Family Day, Good Friday, Easter Monday, Victoria Day, Canada Day, BC Day, Labour Day, Thanksgiving Day, Remembrance Day, Christmas Day, Boxing Day. Collection occurs the following business day.