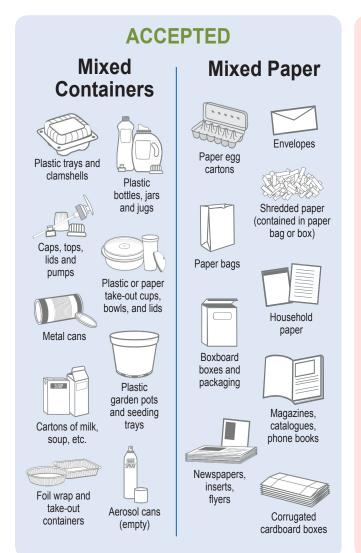

### Bi-weekly Recycling Collection

- Unlimited recycling is accepted each collection. Use bags in your bins and ensure your recycling bin is identifiable.
- Flatten cardboard and place beside your recycling can in bundles not exceeding 1 cubic metre (36" x 36" x 36").
- Rinse containers to remove food residue.

### How To: Bi-weekly Recycling Collection

Do **NOT** place in curbside recycling

**Plastic** bags and overwrap

Paper towels. napkins and tissues

waste (needles, flammable/ explosive/toxic material etc.)

appliances