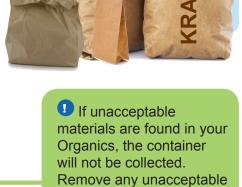

#### **How To: Weekly Organics Collection**

#### **Bagging Requirements**

 Organics that contain kitchen and food waste must be placed in rigid, lidded containers.

 The Regional District recommends, although does not require, the use of compostable bags to help keep bins clean, reduce odour, and reduce animal attraction.

### **Accepted Materials**

To receive collection.

TO THE CURB

8:00

am

please:

materials and it will be

picked up on your next

collection.

Questions? Visit www.rdks.bc.ca or call us at 250.615.6100