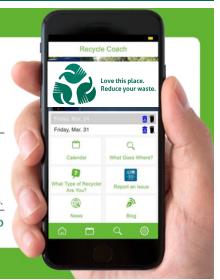

### **Recycling and trash** information

at your fingertips!

- A 'What Goes Where?' search tool
- A personalized collection schedule

- Collection Reminders, including for holiday changes
  And other notices regarding pick-up.
  Available on computers, tablets, and smartphone devices.

Download the FREE Recycle Coach app

## **NEVER MISS ANOTHER** COLLECTION DAY!

Download the FREE Recycle Coach™ app

Your collection schedule and notices at your fingertips.

Revised: December 2018